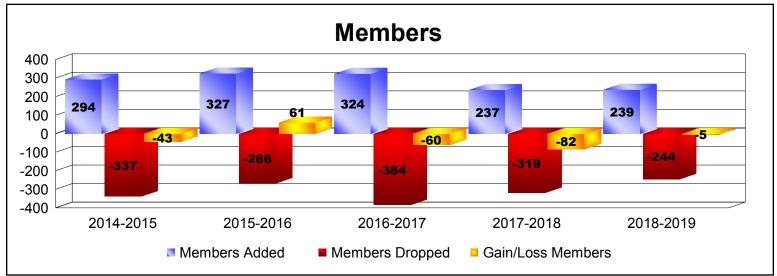

District 2 S1

As of June 2019 Cumulative

| Year      | New<br>Clubs | Dropped<br>Clubs | Gain/<br>Loss<br>Clubs | New<br>Members | Charter<br>Members | Reinstate<br>Members | Transfer<br>Members | Total<br>Member<br>Added | Total<br>Members<br>Dropped | Gain/<br>Loss<br>Members |
|-----------|--------------|------------------|------------------------|----------------|--------------------|----------------------|---------------------|--------------------------|-----------------------------|--------------------------|
| 2014-2015 | 2            | -4               | -2                     | 201            | 63                 | 23                   | 7                   | 294                      | -337                        | -43                      |
| 2015-2016 | 1            | 0                | 1                      | 244            | 59                 | 17                   | 7                   | 327                      | -266                        | 61                       |
| 2016-2017 | 2            | -4               | -2                     | 216            | 81                 | 14                   | 13                  | 324                      | -384                        | -60                      |
| 2017-2018 | 0            | -3               | -3                     | 193            | 20                 | 8                    | 16                  | 237                      | -319                        | -82                      |
| 2018-2019 | 1            | -3               | -2                     | 172            | 54                 | 4                    | 9                   | 239                      | -244                        | -5                       |
| Average   | 1            | -3               | -2                     | 205            | 55                 | 13                   | 10                  | 284                      | -310                        | -26                      |