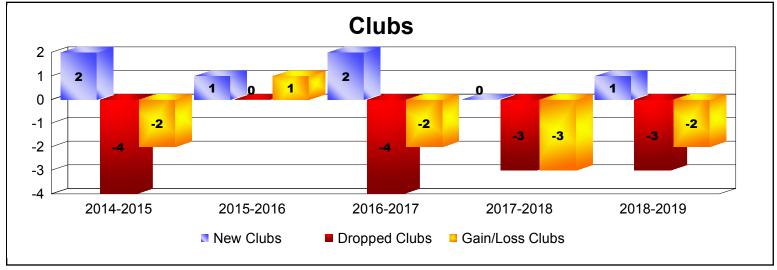

District 2 S1

As of June 2019 Cumulative

| Year      | New<br>Clubs | Dropped<br>Clubs | Gain/<br>Loss<br>Clubs | New<br>Members | Charter<br>Members | Reinstate<br>Members | Transfer<br>Members | Total<br>Member<br>Added | Total<br>Members<br>Dropped | Gain/<br>Loss<br>Members |
|-----------|--------------|------------------|------------------------|----------------|--------------------|----------------------|---------------------|--------------------------|-----------------------------|--------------------------|
| 2014-2015 | 2            | -4               | -2                     | 201            | 63                 | 23                   | 7                   | 294                      | -337                        | -43                      |
| 2015-2016 | 1            | 0                | 1                      | 244            | 59                 | 17                   | 7                   | 327                      | -266                        | 61                       |
| 2016-2017 | 2            | -4               | -2                     | 216            | 81                 | 14                   | 13                  | 324                      | -384                        | -60                      |
| 2017-2018 | 0            | -3               | -3                     | 193            | 20                 | 8                    | 16                  | 237                      | -319                        | -82                      |
| 2018-2019 | 1            | -3               | -2                     | 172            | 54                 | 4                    | 9                   | 239                      | -244                        | -5                       |
| Average   | 1            | -3               | -2                     | 205            | 55                 | 13                   | 10                  | 284                      | -310                        | -26                      |